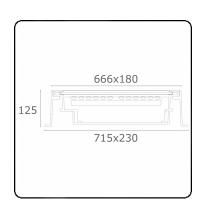

# Metro-D $666x180mm - 30^{\circ}$ ajustable - with recessed housing 36.75091-0000

#### Remarks

666x180mm - clear glass - strips are individually adjustable up to 30°