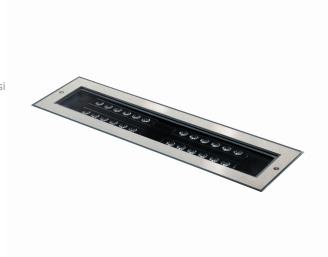

# Metro-D $666x180mm - 30^{\circ}$ ajustable - with recessed housing 36.75091-0000

#### Fixture details

Mounting Ground - recessed Light emission Indirect - adjustable

Light distribution adjustable
Fitting cover Glass
Protection rate IP 67

Maximum load 5000 kg drive-across (including recessing housi

### Lamp details

Lamptype LED 3000K 32°

Wattage 24x1W
Gross luminous flux 3024
Luminaire power 27W
Cover glass flat - clear

Number 1

Lifetime LED module L70/B50 > 60000h

Color tolerance MacAdam 3

CRI 80

Photometric details

#### Remarks

666x180mm - clear glass - strips are individually adjustable up to 30°