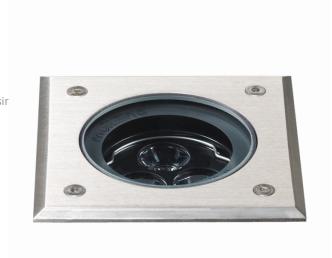

# Metro-D 100x100mm - 20° ajustable - without recessed housing 36.20094-0000

## Fixture details

Mounting Ground - recessed Light emission Indirect - adjustable

Light distribution adjustable
Fitting cover Glass
Protection rate IP 67

Maximum load 1000 kg walk-across (excluding recessing housir

### Remarks

100x100mm clear glass 20° adjustable