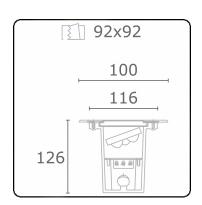

# Metro-D 100x100mm - 20° ajustable - without recessed housing 36.20094-0000

### Remarks

100x100mm clear glass 20° adjustable