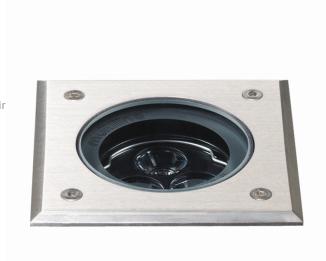

# Metro-D 100x100mm - 20° ajustable - without recessed housing 36.20093-0000

## Fixture details

Mounting Ground - recessed Light emission Indirect - adjustable

Light distribution adjustable
Fitting cover Glass
Protection rate IP 67

Maximum load 1000 kg walk-across (excluding recessing housir

<75

Housing Aluminium/Stainless Steel Finish matt black finish RAL 9105

Certificates CE, ISO 9001

### Remarks

100x100mm clear glass 20° adjustable