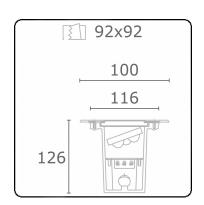

# Metro-D 100x100mm - 20° ajustable - without recessed housing 36.20093-0000

### Remarks

100x100mm clear glass 20° adjustable