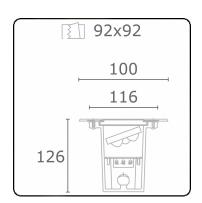

# Metro-D 100x100mm - 20° ajustable - without recessed housing 36.20091-0000

## Fixture details

Mounting Ground - recessed Light emission Indirect - adjustable

Light distribution adjustable
Fitting cover Glass
Protection rate IP 67

Maximum load 1000 kg walk-across (excluding recessing housir

### Remarks

100x100mm clear glass 20° adjustable