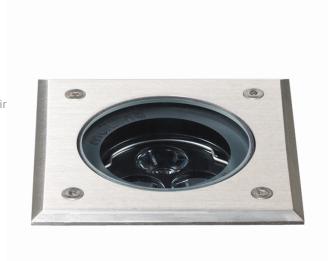

# Metro-D 100x100mm - 20° ajustable - without recessed housing 36.20091-0000

## Fixture details

Mounting Ground - recessed Light emission Indirect - adjustable

Light distribution adjustable
Fitting cover Glass
Protection rate IP 67

Maximum load 1000 kg walk-across (excluding recessing housir

### Remarks

100x100mm clear glass 20° adjustable