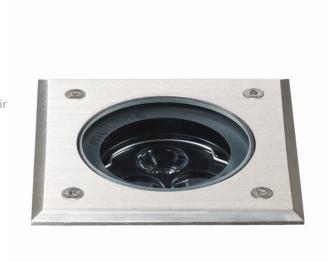

# Metro-D 100x100mm - 20° ajustable - without recessed housing 36.20090-0000

#### Fixture details

Mounting Ground - recessed Light emission Indirect - adjustable

Light distribution adjustable
Fitting cover Glass
Protection rate IP 67

Maximum load 1000 kg walk-across (excluding recessing housir

## Remarks

100x100mm clear glass 20° adjustable