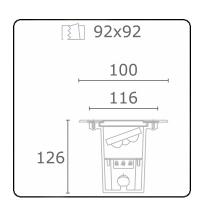

# Metro-D 100x100mm - 20° ajustable - without recessed housing 36.20090-0000

#### Fixture details

Mounting Ground - recessed Light emission Indirect - adjustable

Light distribution adjustable
Fitting cover Glass
Protection rate IP 67

Maximum load 1000 kg walk-across (excluding recessing housir