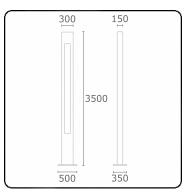

## Photometric details

CIE Fluxcode

Remarks

56 86 97 97 64

Artres 3500mm - O-type - including connection door with fuse