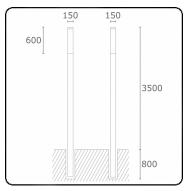

10

### Fixture details

Mounting Light emission Fitting cover Protection rate Housing Finish Certificates Ground Diffus Opal diffuser IP 65 Aluminium RAL 9016 traffic white textured CE, ISO 9001

#### Electric details

Protection class Supply Control gear box

I 230V Current driver

#### Lamp details

| Lamptype            | LED 4000K        |
|---------------------|------------------|
| Wattage             | 39,2W            |
| Gross luminous flux | 7670             |
| Luminaire power     | 43W              |
| Number              | 1                |
| Lifetime LED module | L80/B10 > 72000h |
| Color tolerance     | MacAdam 3        |
| CRI                 | >80              |

## Photometric details

CIE Fluxcode

137 37 67 50 57

#### Remarks

including connection door with fuse