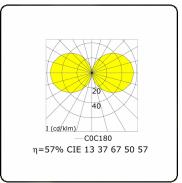

# multiline°

bright with light

# Kubik T3 35.06304-9906

#### Fixture details

Mounting Ground
Light emission Diffus
Fitting cover Opal diffuser
Protection rate IP 65
Housing Aluminium

Finish RAL 9006 white aluminium textured

Certificates CE, ISO 9001

#### Electric details

Protection class I Supply 230V

Control gear box Current driver

## Lamp details

Lamptype LED 4000K
Wattage 39,2W
Gross luminous flux 7670
Luminaire power 43W
Number 1

Lifetime LED module L80/B10 > 72000h

Color tolerance MacAdam 3 CRI >80

## Photometric details

CIE Fluxcode 137 37 67 50 57

#### Remarks

including connection door with fuse