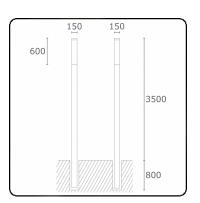

#### Fixture details

Mounting Ground
Light emission Diffus
Fitting cover Opal diffuser
Protection rate IP 65
Housing Aluminium

Finish RAL 9006 white aluminium textured

Certificates CE, ISO 9001