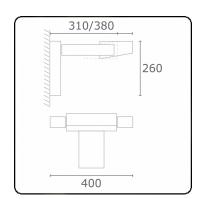

### Fixture details

Mounting Wall

Light emission Direct or Indirect

Fitting cover Glass
Protection rate IP 54
Housing Aluminium

Finish RAL 9016 traffic white textured

Certificates CE, ISO 9001