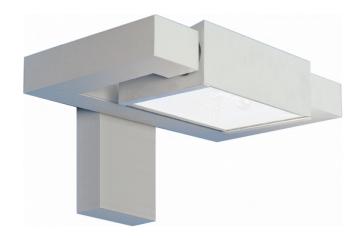

### Fixture details

Mounting Wall

Light emission Direct or Indirect

Fitting cover Glass
Protection rate IP 54
Housing Aluminium

Finish RAL 9016 traffic white textured

Certificates CE, ISO 9001