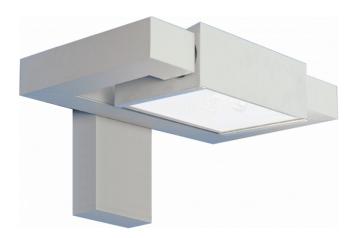

## Fixture details

Mounting Light emission Fitting cover Protection rate Housing Finish Certificates Wall Direct or Indirect Glass IP 54 Aluminium RAL 9006 white aluminium textured CE, ISO 9001