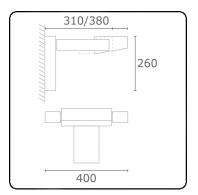

## Fixture details

Mounting Light emission Fitting cover Protection rate Housing Finish Certificates Wall Direct or Indirect Glass IP 54 Aluminium RAL 9006 white aluminium textured CE, ISO 9001

#### Electric details

| Protection class |  |
|------------------|--|
| Supply           |  |
| Control gear box |  |

I 230V EG

### Lamp details

| Lamptype            | LED 3000K        |
|---------------------|------------------|
| Wattage             | 24W              |
| Gross luminous flux | 2440             |
| Luminaire power     | 29W              |
| Number              | 1                |
| Lifetime LED module | L80/B10 = 50000h |
| Color tolerance     | MacAdam 3        |
| CRI                 | 85               |