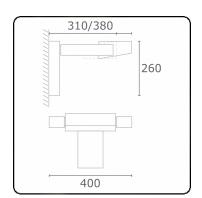

### Fixture details

Mounting Wall

Light emission Direct or Indirect

Fitting cover Glass
Protection rate IP 54
Housing Aluminium

Finish RAL 9011 graphite black textured

Certificates CE, ISO 9001