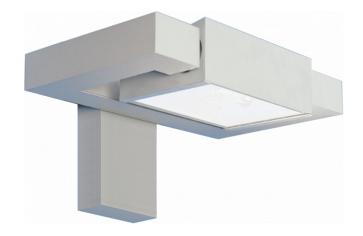

### Fixture details

Mounting Wall

Light emission Direct or Indirect

Fitting cover Glass
Protection rate IP 54
Housing Aluminium

Finish RAL 9011 graphite black textured

Certificates CE, ISO 9001

# Lamp details

Lamptype LED 3000K
Wattage 24W
Gross luminous flux 2440
Luminaire power 29W
Number 1

Lifetime LED module L80/B10 = 50000h

Color tolerance MacAdam 3

CRI 85