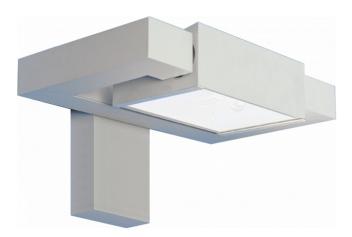

## Fixture details

Mounting Light emission Fitting cover Protection rate Housing Finish Certificates Wall Direct or Indirect Glass IP 20 Aluminium RAL 9016 traffic white textured CE, ISO 9001

## Remarks

TC-D and LED with sandblasted glass, other light sources with clear glass