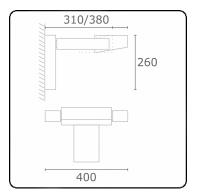

## Fixture details

Mounting Light emission Fitting cover Protection rate Housing Finish Certificates Wall Direct or Indirect Glass IP 20 Aluminium RAL 9016 traffic white textured CE, ISO 9001