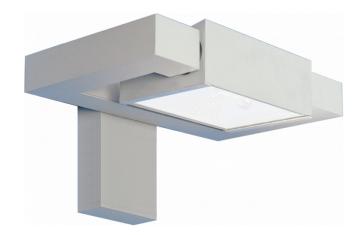

## Fixture details

Mounting Wall

Light emission Direct or Indirect

Fitting cover Glass
Protection rate IP 20
Housing Aluminium

Finish RAL 9011 graphite black textured

Certificates CE, ISO 9001