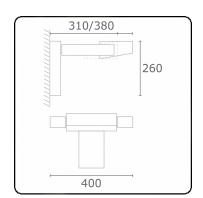

## Fixture details

Mounting Wall

Light emission Direct or Indirect

Fitting cover Glass
Protection rate IP 20
Housing Aluminium

Finish RAL 9011 graphite black textured

Certificates CE, ISO 9001