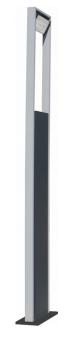

### Fixture details

Mounting Light emission Fitting cover Protection rate Housing Finish Certificates Ground Direct Glass IP 54 Aluminium RAL 9006 white aluminium textured CE, ISO 9001

#### Remarks

standard colour combination: wall base silver grey, housing antracite!