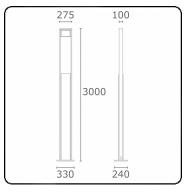

### Fixture details

Mounting Light emission Fitting cover Protection rate Housing Finish Certificates Ground Direct Glass IP 54 Aluminium RAL 9006 white aluminium textured CE, ISO 9001