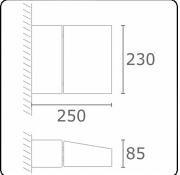

### Fixture details

Mounting Light emission Fitting cover Protection rate Housing Finish Certificates

Wall Direct Glass IP 54 Aluminium RAL 9011 graphite black textured CE, ISO 9001