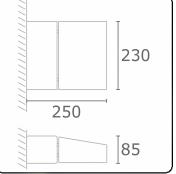

### Fixture details

Mounting Light emission Fitting cover Protection rate Housing Finish Certificates

Wall Direct Glass IP 54 Aluminium RAL 9011 graphite black textured CE, ISO 9001