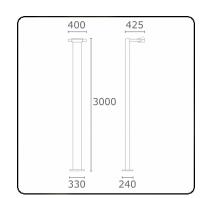

## Fixture details

Mounting Ground
Light emission Direct
Fitting cover Glass
Protection rate IP 54
Housing Aluminium

Finish RAL 9016 traffic white textured

Certificates CE, ISO 9001

Protection class I Supply 230V