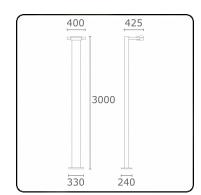

## Fixture details

Mounting Ground
Light emission Direct
Fitting cover Glass
Protection rate IP 54
Housing Aluminium

Finish RAL 9006 white aluminium textured

Certificates CE, ISO 9001

Protection class I Supply 230V