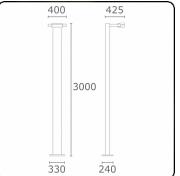

Finish Certificates

Ground Direct Glass IP 54 Aluminium RAL 9011 graphite black textured CE, ISO 9001

### Electric details

Protection class Supply Control gear box

Ι 230V Current driver

### Lamp details

| Lamptype            | LED 4000K    |
|---------------------|--------------|
| Wattage             | 24W          |
| Gross luminous flux | 2560         |
| Luminaire power     | 29W          |
| Number              | 1            |
| Lifetime LED module | L80/B10 = 50 |
| Color tolerance     | MacAdam 3    |
| CRI                 | 85           |
|                     |              |

## Photometric details

CIE Fluxcode

53 83 97 99 73

)000h

# 3000

### Remarks

including connection door with fuse - TC-D and LED with sandblasted glass, other light sources with clear glass