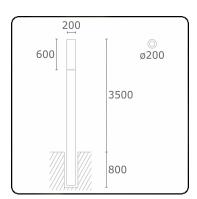

#### Fixture details

Mounting Ground
Light emission Diffus
Fitting cover Opal diffuser
Protection rate IP 65
Housing Aluminium

Finish RAL 9016 traffic white textured

Certificates CE, ISO 9001

#### Electric details

Protection class I Supply 230V

Control gear box Current driver

### Lamp details

Lamptype LED 3000K
Wattage 39,2W
Gross luminous flux 7330
Luminaire power 43W
Number 1

Lifetime LED module L80/B10 > 72000h

Color tolerance MacAdam 3 CRI >80

Photometric details

CIE Fluxcode 15 40 69 57 71