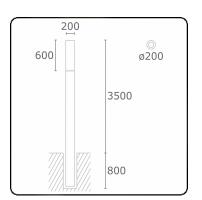

#### Fixture details

Mounting Ground
Light emission Diffus
Fitting cover Opal diffuser
Protection rate IP 65
Housing Aluminium

Finish RAL 9006 white aluminium textured

Certificates CE, ISO 9001