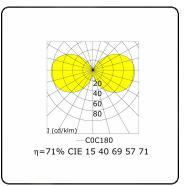

# multiline°

bright with light

# Connex 7 35.70714-9906

#### Fixture details

Mounting Ground
Light emission Diffus
Fitting cover Opal diffuser
Protection rate IP 65
Housing Aluminium

Finish RAL 9006 white aluminium textured

Certificates CE, ISO 9001

#### Electric details

Protection class I Supply 230V

Control gear box Current driver

## Lamp details

Lamptype LED 4000K Wattage 39,2W Gross luminous flux 8000 Luminaire power 42,8W

Number 1

Lifetime LED module L80/B10 > 72000h

Color tolerance MacAdam 3 CRI >80

## Photometric details

CIE Fluxcode 15 40 69 57 71

#### Remarks

including connection door with fuse