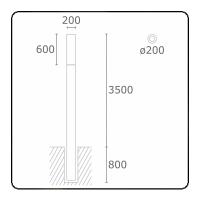

#### Fixture details

Mounting Ground
Light emission Diffus
Fitting cover Opal diffuser
Protection rate IP 65
Housing Aluminium

Finish RAL 9011 graphite black textured

Certificates CE, ISO 9001

#### Electric details

Protection class I Supply 230V

Control gear box Current driver

#### Lamp details

Lamptype LED 4000K Wattage 39,2W Gross luminous flux 7670 Luminaire power 43W

Number 1

Lifetime LED module L80/B10 > 72000h Color tolerance MacAdam 3

CRI >80