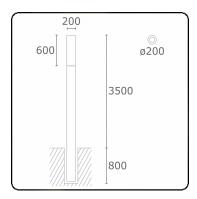

# Connex 7 35.70713-9905

#### Fixture details

Mounting Ground
Light emission Diffus
Fitting cover Opal diffuser
Protection rate IP 65
Housing Aluminium

Finish RAL 9011 graphite black textured

Certificates CE, ISO 9001

#### Electric details

Protection class I Supply 230V

Control gear box Current driver

### Lamp details

Lamptype LED 3000K Wattage 39,2W Gross luminous flux 7330 Luminaire power 43W

Number 1

Lifetime LED module L80/B10 > 72000h Color tolerance MacAdam 3

CRI >80