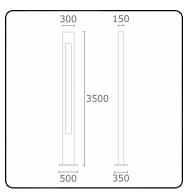

## Photometric details

CIE Fluxcode

Remarks

56 86 97 97 64

Artres 3500mm - O-type - including connection door with fuse