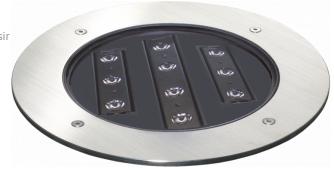

# Metro-D $\emptyset$ 270mm - 30° ajustable - without recessed housing 36.04093-0000

#### Fixture details

Mounting Ground - recessed Light emission Indirect - adjustable

Light distribution adjustable
Fitting cover Glass
Protection rate IP 67

Maximum load 1000 kg walk-across (excluding recessing housir

### Lamp details

Lamptype LED 4000K 8°
Wattage 10x1W
Gross luminous flux 1330
Luminaire power 12W

Cover glass flat - clear

Number 1

Lifetime LED module L70/B50 > 60000h

Color tolerance MacAdam 3

CRI 80

Photometric details

#### Remarks

Ø270mm - clear glass - strips are individually adjustable up to 30°