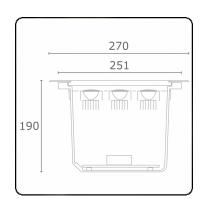

# Metro-D $\emptyset$ 270mm - 30° ajustable - without recessed housing 36.04093-0000

#### Fixture details

Mounting Ground - recessed Light emission Indirect - adjustable

Light distribution adjustable
Fitting cover Glass
Protection rate IP 67

Maximum load 1000 kg walk-across (excluding recessing housir