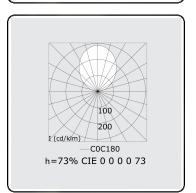

Lamptype LED 4000K
Wattage 6,7W
Gross luminous flux 24705
Luminaire power 137,1W
Number 9

Lifetime LED module L80/B10 > 72000h Color tolerance MacAdam 3

CRI >80

+ 9x LED 4000K 7,1W

Photometric details

UGR >19

CIE Fluxcode 49 80 96 99 70 CIE Fluxcode Indirect 00 00 00 00 73

Dimensions

A 2608 mm