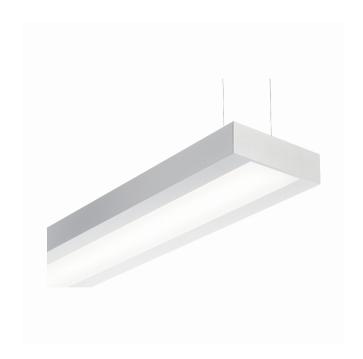

## Re-LED Direct/Indirect satin - HO 225mA - RAL 04.91100894-9999

## Fixture details

Mounting Pendant
Light emission Direct-Indirect
Fitting cover satin diffusor
Protection rate IP 20
Housing Aluminium

Finish RAL colour at your choice

Certificates CE, ISO 9001

Protection class I Supply 230V

## Remarks

Suspended luminaire - Direct - HO 225mA - satin (flush) - RAL