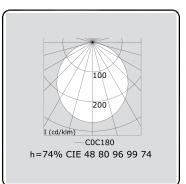

Lamptype LED 4000K
Wattage 6,7W
Gross luminous flux 24705
Luminaire power 137,1W
Number 9

Lifetime LED module L80/B10 > 72000h Color tolerance MacAdam 3

CRI >80

+ 9x LED 4000K 7,1W

Photometric details

UGR >19

CIE Fluxcode 49 80 96 99 70 CIE Fluxcode Indirect 00 00 00 00 73

Dimensions

A 2608 mm