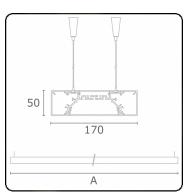

## Fixture details

Mounting Pendant
Light emission Direct-Indirect
Fitting cover satin diffusor
Protection rate IP 20
Housing Aluminium

Finish RAL colour at your choice

Certificates CE, ISO 9001

Protection class I Supply 230V

CIE Fluxcode 49 80 96 99 70 CIE Fluxcode Indirect 00 00 00 00 73

Dimensions

A 2608 mm