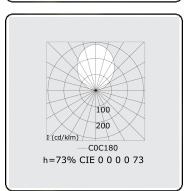

Lamptype LED 3000K
Wattage 6,7W
Gross luminous flux 26050
Luminaire power 152,2W
Number 10

Lifetime LED module L80/B10 > 72000h Color tolerance MacAdam 3

CRI >80

+ 10x LED 3000K 7,1W

Photometric details

UGR >19

CIE Fluxcode 49 80 96 99 70 CIE Fluxcode Indirect 00 00 00 00 73

Dimensions

A 2894 mm