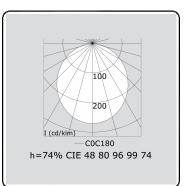

Lamptype LED 3000K
Wattage 6,7W
Gross luminous flux 26050
Luminaire power 152,2W
Number 10

Lifetime LED module L80/B10 > 72000h Color tolerance MacAdam 3

CRI >80

+ 10x LED 3000K 7,1W

Photometric details

UGR >19

CIE Fluxcode 49 80 96 99 70 CIE Fluxcode Indirect 00 00 00 00 73

Dimensions

A 2894 mm