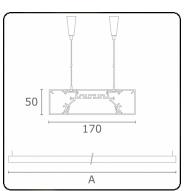

CIE Fluxcode 49 80 96 99 70 CIE Fluxcode Indirect 00 00 00 00 73

Dimensions

A 2894 mm