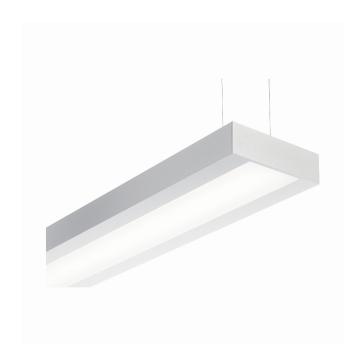

## Fixture details

Mounting Pendant
Light emission Direct-Indirect
Fitting cover satin diffusor
Protection rate IP 20
Housing Aluminium

Finish RAL colour at your choice

Certificates CE, ISO 9001

Protection class I Supply 230V

## Remarks

Suspended luminaire - Direct - HO 225mA - satin (flush) - RAL