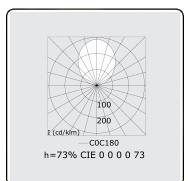

UGR >19

CIE Fluxcode 49 80 96 99 70 CIE Fluxcode Indirect 00 00 00 00 73

Dimensions

A 1750 mm