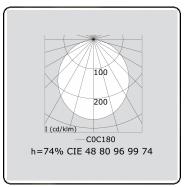

UGR >19

CIE Fluxcode 49 80 96 99 70 CIE Fluxcode Indirect 00 00 00 00 73

Dimensions

A 1750 mm