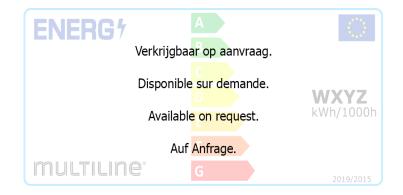

UGR >19

CIE Fluxcode 49 80 96 99 70 CIE Fluxcode Indirect 00 00 00 00 73

Dimensions

A 1750 mm