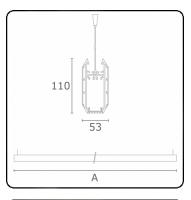

- HO 150mA - RAL/RAL 04.44050583-9999

# Fixture details

Mounting Light emission Fitting cover Protection rate Housing Finish Certificates Pendant Direct satin diffusor - ribbed black IP 20 Aluminium RAL colour at your choice CE, ISO 9001



#### Electric details

Protection class Supply Control gear box I 230V Current driver

# Lamp details

| Lamptype            |
|---------------------|
| Wattage             |
| Gross luminous flux |
| Luminaire power     |
| Number              |
| Lifetime LED module |
| Color tolerance     |
| CRI                 |

LED 3000K 3,2W 5080 28,1W 8 L80/B10 > 72000h MacAdam 3 >80

## Photometric details

UGR CIE Fluxcode

>19 68 90 98 100 9

## Dimensions

А

2256 mm

## Remarks

Suspended luminaire - Direct - HO 150mA - satin (black ribbed) - RAL/RAL