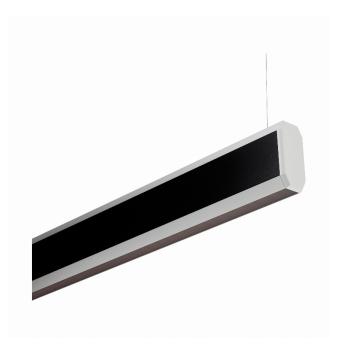

# Biko Direct - satin (black ribbed) - HO 150mA - RAL/RAL 04.44050583-9999

# Fixture details

Mounting Light emission Fitting cover Protection rate Housing Finish Certificates Pendant Direct satin diffusor - ribbed black IP 20 Aluminium RAL colour at your choice CE, ISO 9001

## Remarks

Suspended luminaire - Direct - HO 150mA - satin (black ribbed) - RAL/RAL