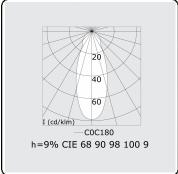

HO 150mA - RAL/RAL 04.44050583-9999

# Fixture details

Mounting Light emission Fitting cover Protection rate Housing Finish Certificates Pendant Direct satin diffusor - ribbed black IP 20 Aluminium RAL colour at your choice CE, ISO 9001



#### Electric details

Protection class Supply Control gear box I 230V Current driver

# Lamp details

| Lamptype            |
|---------------------|
| Wattage             |
| Gross luminous flux |
| Luminaire power     |
| Number              |
| Lifetime LED module |
| Color tolerance     |
| CRI                 |

LED 3000K 3,2W 5080 28,1W 8 L80/B10 > 72000h MacAdam 3 >80

## Photometric details

UGR CIE Fluxcode

>19 68 90 98 100 9

## Dimensions

А

2256 mm

## Remarks

Suspended luminaire - Direct - HO 150mA - satin (black ribbed) - RAL/RAL