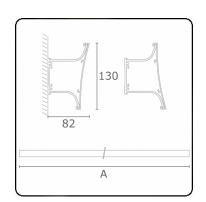

### Fixture details

Wall Mounting

Direct or Indirect Light emission Prismatic diffuser Fitting cover

IP 20 Protection rate

Housing Aluminium/Polycarbonate

Finish anodized finish Certificates CE, ISO 9001

#### Dimensions

1434 mm