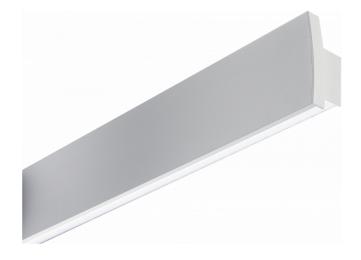

# T-Line 130 - Direct or Indirect - curved cover panel - ANO 06.37204054-0001

### Fixture details

Wall Mounting

Direct or Indirect Light emission Prismatic diffuser Fitting cover

IP 20 Protection rate

Housing Aluminium/Polycarbonate

Finish anodized finish Certificates CE, ISO 9001

### Remarks

direct or indirect light distribution with curved cover