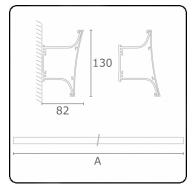

ils

Protection class Supply Control gear box

Ι 230V Current driver DALI/TD

#### Lamp details

| Lamptype            | LED 4000K |  |
|---------------------|-----------|--|
| Wattage             | 3,6W      |  |
| Gross luminous flux | 2860      |  |
| Luminaire power     | 15,7W     |  |
| Number              | 4         |  |
| Lifetime LED module | L80/B10 > |  |
| Color tolerance     | MacAdam 3 |  |
| CRI                 | >80       |  |
|                     |           |  |

15,7W 4 L80/B10 > 72000h MacAdam 3 >80

### Photometric details

| CIE Fluxcode          | 70 93 | 99 | 100 71 |
|-----------------------|-------|----|--------|
| CIE Fluxcode Indirect | 00 00 | 00 | 00 71  |

#### Dimensions

A

1154 mm

#### Remarks

direct or indirect light distribution with curved cover