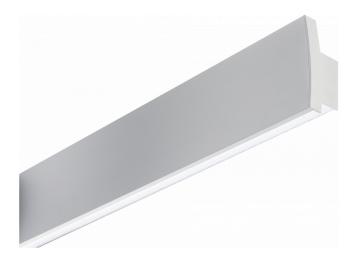

## T-Line 130 - Direct or Indirect - curved cover panel - ANO 06.37204044-0001

#### Fixture details

Mounting Light emission Fitting cover Protection rate Housing Finish Certificates

Wall Direct or Indirect Prismatic diffuser IP 20 Aluminium/Polycarbonate anodized finish CE, ISO 9001

#### Remarks

direct or indirect light distribution with curved cover