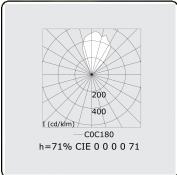

### Photometric details

| CIE Fluxcode          | 70 93 | 99 | 100 71 |
|-----------------------|-------|----|--------|
| CIE Fluxcode Indirect | 00 00 | 00 | 00 71  |