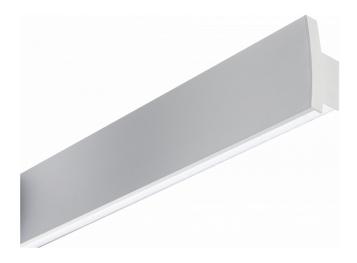

# T-Line 130 - Direct or Indirect - curved cover panel - ANO 06.37204024-0001

#### Fixture details

Mounting Light emission Fitting cover Protection rate Housing Finish Certificates Wall Direct or Indirect Prismatic diffuser IP 20 Aluminium/Polycarbonate anodized finish CE, ISO 9001

#### Remarks

direct or indirect light distribution with curved cover