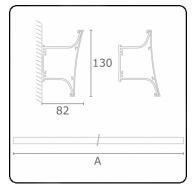

class Supply Control gear box I 230V Current driver DALI/TD

#### Lamp details

| Lamptype            | LED 4000K        |  |  |
|---------------------|------------------|--|--|
| Wattage             | 3,6W             |  |  |
| Gross luminous flux | 1430             |  |  |
| Luminaire power     | 7,9W             |  |  |
| Number              | 2                |  |  |
| Lifetime LED module | L80/B10 > 72000h |  |  |
| Color tolerance     | MacAdam 3        |  |  |
| CRI                 | >80              |  |  |

### Photometric details

| CIE Fluxcode          | 70 | 93 | 99 | 100 71 |
|-----------------------|----|----|----|--------|
| CIE Fluxcode Indirect | 00 | 00 | 00 | 00 71  |

#### Dimensions

А

594 mm

#### Remarks

direct or indirect light distribution with curved cover