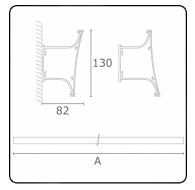

finish CE, ISO 9001



#### Electric details

Protection class Supply Control gear box I 230V Current driver DALI/TD

### Lamp details

| Lamptype            | LED 3000K        |
|---------------------|------------------|
| Wattage             | 3,6W             |
| Gross luminous flux | 3350             |
| Luminaire power     | 19,6W            |
| Number              | 5                |
| Lifetime LED module | L80/B10 > 72000h |
| Color tolerance     | MacAdam 3        |
| CRI                 | >80              |

## Photometric details

| CIE Fluxcode          | 70 | 93 | 99 | 100 71 |
|-----------------------|----|----|----|--------|
| CIE Fluxcode Indirect | 00 | 00 | 00 | 00 71  |

#### Dimensions

А

1434 mm

### Remarks

direct or indirect light distribution with curved cover