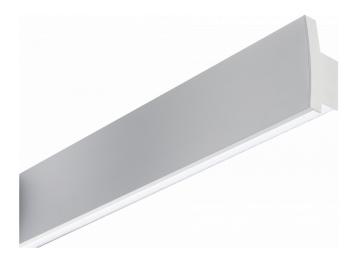

# T-Line 130 - Direct or Indirect - curved cover panel - ANO 06.37204053-0001

#### Fixture details

Mounting Light emission Fitting cover Protection rate Housing Finish Certificates Wall Direct or Indirect Prismatic diffuser IP 20 Aluminium/Polycarbonate anodized finish CE, ISO 9001

### Remarks

direct or indirect light distribution with curved cover