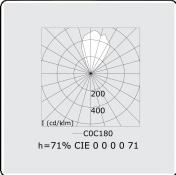

## Photometric details

| CIE Fluxcode          | 70 | 93 | 99 | 100 71 |
|-----------------------|----|----|----|--------|
| CIE Fluxcode Indirect | 00 | 00 | 00 | 00 71  |