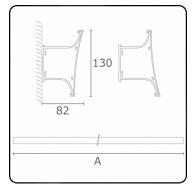

er IP 20 Aluminium/Polycarbonate anodized finish CE, ISO 9001



#### Electric details

Protection class Supply Control gear box I 230V Current driver

72000h

#### Lamp details

| Lamptype            | LED 4000K   |
|---------------------|-------------|
| Wattage             | 3,6W        |
| Gross luminous flux | 3575        |
| Luminaire power     | 19,6W       |
| Number              | 5           |
| Lifetime LED module | L80/B10 > 7 |
| Color tolerance     | MacAdam 3   |
| CRI                 | >80         |

### Photometric details

| CIE Fluxcode          | 70 | 93 | 99 | 100 71 |
|-----------------------|----|----|----|--------|
| CIE Fluxcode Indirect | 00 | 00 | 00 | 00 71  |

#### Dimensions

А

1434 mm

#### Remarks

direct or indirect light distribution with curved cover