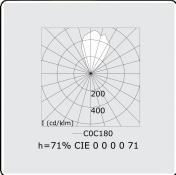

### Photometric details

| CIE Fluxcode          | 70 | 93 | 99 | 100 71 |
|-----------------------|----|----|----|--------|
| CIE Fluxcode Indirect | 00 | 00 | 00 | 00 71  |