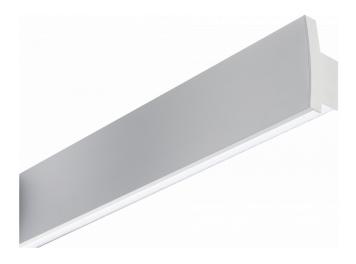

# T-Line 130 - Direct or Indirect - curved cover panel - ANO 06.37200054-0001

### Fixture details

Mounting Light emission Fitting cover Protection rate Housing Finish Certificates Wall Direct or Indirect Prismatic diffuser IP 20 Aluminium/Polycarbonate anodized finish CE, ISO 9001

#### Remarks

direct or indirect light distribution with curved cover