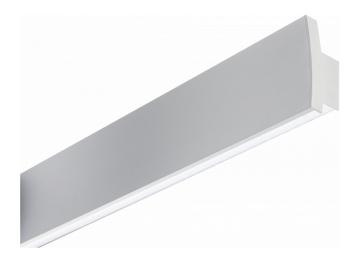

# T-Line 130 - Direct or Indirect - curved cover panel - ANO 06.37200053-0001

# Fixture details

Mounting Light emission Fitting cover Protection rate Housing Finish Certificates

Wall Direct or Indirect Prismatic diffuser IP 20 Aluminium/Polycarbonate anodized finish CE, ISO 9001

#### Remarks

direct or indirect light distribution with curved cover