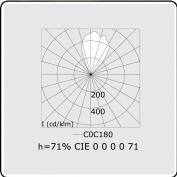

# Photometric details

| CIE Fluxcode          | 70 | 93 | 99 | 100 71 |
|-----------------------|----|----|----|--------|
| CIE Fluxcode Indirect | 00 | 00 | 00 | 00 71  |