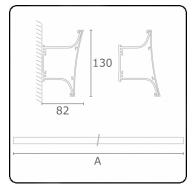

rotection class Supply Control gear box

Ι 230V Current driver

### Lamp details

| Lamptype            | LED 3000K        |  |  |
|---------------------|------------------|--|--|
| Wattage             | 3,6W             |  |  |
| Gross luminous flux | 3350             |  |  |
| Luminaire power     | 19,6W            |  |  |
| Number              | 5                |  |  |
| Lifetime LED module | L80/B10 > 72000h |  |  |
| Color tolerance     | MacAdam 3        |  |  |
| CRI                 | >80              |  |  |

# Photometric details

| CIE Fluxcode          | 70 | 93 | 99 | 100 71 |
|-----------------------|----|----|----|--------|
| CIE Fluxcode Indirect | 00 | 00 | 00 | 00 71  |

#### Dimensions

A

1434 mm

#### Remarks

direct or indirect light distribution with curved cover