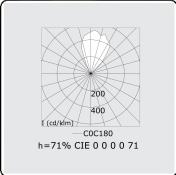

### Photometric details

| CIE Fluxcode          | 70 93 | 99 | 100 71 |
|-----------------------|-------|----|--------|
| CIE Fluxcode Indirect | 00 00 | 00 | 00 71  |