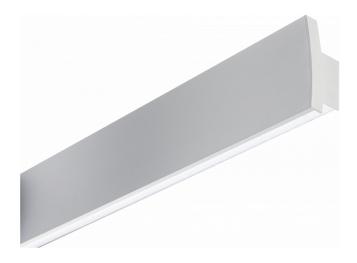

# T-Line 130 - Direct or Indirect - curved cover panel - ANO 06.37200043-0001

### Fixture details

Mounting Light emission Fitting cover Protection rate Housing Finish Certificates Wall Direct or Indirect Prismatic diffuser IP 20 Aluminium/Polycarbonate anodized finish CE, ISO 9001

#### Remarks

direct or indirect light distribution with curved cover