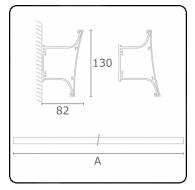

e anodized finish CE, ISO 9001



#### Electric details

Protection class Supply Control gear box I 230V Current driver

#### Lamp details

| Lamptype            | LED 3000K        |
|---------------------|------------------|
| Wattage             | 3,6W             |
| Gross luminous flux | 2680             |
| Luminaire power     | 15,7W            |
| Number              | 4                |
| Lifetime LED module | L80/B10 > 72000h |
| Color tolerance     | MacAdam 3        |
| CRI                 | >80              |

### Photometric details

| CIE Fluxcode          | 70 93 | 99 | 100 71 |
|-----------------------|-------|----|--------|
| CIE Fluxcode Indirect | 00 00 | 00 | 00 71  |

#### Dimensions

А

1154 mm

#### Remarks

direct or indirect light distribution with curved cover