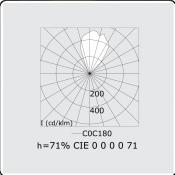

## Photometric details

| CIE Fluxcode          | 70 | 93 | 99 | 100 71 |
|-----------------------|----|----|----|--------|
| CIE Fluxcode Indirect | 00 | 00 | 00 | 00 71  |