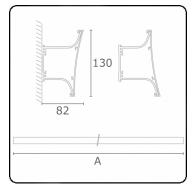

otection class Supply Control gear box

Ι 230V Current driver

#### Lamp details

| Lamptype            | LED 4000K        |  |  |
|---------------------|------------------|--|--|
| Wattage             | 3,6W             |  |  |
| Gross luminous flux | 1430             |  |  |
| Luminaire power     | 7,9W             |  |  |
| Number              | 2                |  |  |
| Lifetime LED module | L80/B10 > 72000h |  |  |
| Color tolerance     | MacAdam 3        |  |  |
| CRI                 | >80              |  |  |

## Photometric details

| CIE Fluxcode          | 70 | 93 | 99 | 100 71 |
|-----------------------|----|----|----|--------|
| CIE Fluxcode Indirect | 00 | 00 | 00 | 00 71  |

#### Dimensions

A

594 mm

#### Remarks

direct or indirect light distribution with curved cover