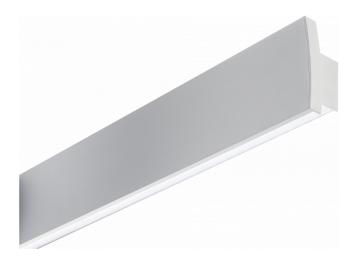

# T-Line 130 - Direct or Indirect - curved cover panel - ANO 06.37200024-0001

## Fixture details

Mounting Light emission Fitting cover Protection rate Housing Finish Certificates

Wall Direct or Indirect Prismatic diffuser IP 20 Aluminium/Polycarbonate anodized finish CE, ISO 9001

#### Remarks

direct or indirect light distribution with curved cover