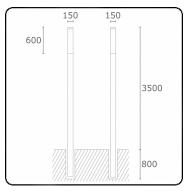

# Kubik T3 35.06304-7916

## Fixture details

Mounting Light emission Fitting cover Protection rate Housing Finish Certificates Ground Diffus Opal diffuser IP 65 Aluminium RAL 7016 anthracite textured CE, ISO 9001