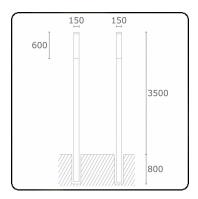

### Kubik T3 35.06303-7916

#### Fixture details

Mounting Ground
Light emission Diffus
Fitting cover Opal diffuser
Protection rate IP 65
Housing Aluminium

Finish RAL 7016 anthracite textured

Certificates CE, ISO 9001