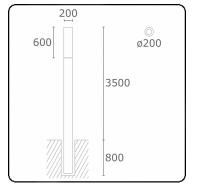

## Fixture details

Mounting Light emission Fitting cover Protection rate Housing Finish Certificates Ground Diffus Opal diffuser IP 65 Aluminium RAL 7016 anthracite textured CE, ISO 9001