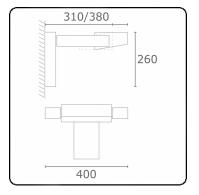

### Fixture details

Mounting Light emission Fitting cover Protection rate Housing Finish Certificates

Wall Direct or Indirect Glass IP 20 Aluminium RAL 7016 anthracite textured CE, ISO 9001