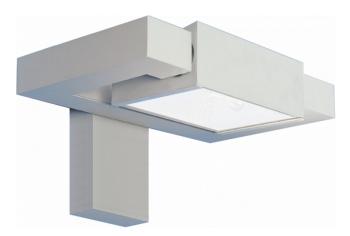

### Fixture details

Mounting Light emission Fitting cover Protection rate Housing Finish Certificates

Wall Direct or Indirect Glass IP 20 Aluminium RAL 7016 anthracite textured CE, ISO 9001

#### Remarks

TC-D and LED with sandblasted glass, other light sources with clear glass