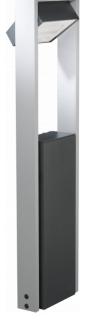

## Fixture details

Mounting Light emission Fitting cover Protection rate Housing Finish Certificates Ground Direct Glass IP 54 Aluminium RAL 7016 anthracite textured CE, ISO 9001

### Remarks

standard colour combination: wall base silver grey, housing antracite!