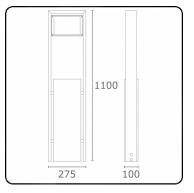

## Fixture details

Mounting Light emission Fitting cover Protection rate Housing Finish Certificates Ground Direct Glass IP 54 Aluminium RAL 7016 anthracite textured CE, ISO 9001